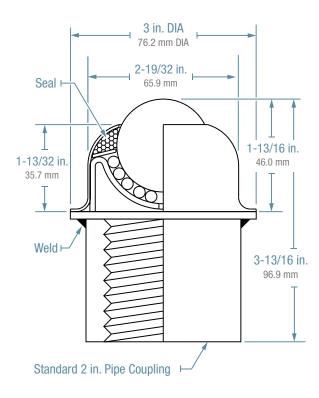

## PIPE-MOUNTED

- Allows positioning on a 2" pipe pedestal in front of shears or press breaks.
- 1-1/2" Main ball rotates on 3/16" support balls.
- Ball transfer unit is welded to a standard carbon steel 2" pipe coupling.
- Ball support cup is hardened and plated.
- Protective cover assures low torque and longevity.
- Available with stainless steel balls for additional corrosion resistance.

All product designs subject to change, please verify accuracy of dimensions.