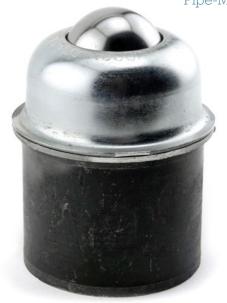

## **PBT** 1-1/2

Pipe-Mounted Ball Transfers

PBT 1-1/2

Additional ball materials available

NPBT 1-1/2

| Part Number     | Housing Mat. | Ball Material   | Load Cap. |
|-----------------|--------------|-----------------|-----------|
| PBT 1-1/2 CS    | Carbon Steel | Carbon Steel    | 250 lbs.  |
| NPBT 1-1/2 CS   | Carbon Steel | Nylon           | 250 lbs.  |
| PBT 1-1/2 CS/SS | Carbon Steel | Stainless Steel | 250 lbs.  |

## PIPE-MOUNTED

- Allows positioning on a 2" pipe pedestal in front of shears or press breaks.
- 1-1/2" Main ball rotates on 3/16" support balls.
- Ball transfer unit is welded to a standard carbon steel 2" pipe coupling.
- Ball support cup is hardened and plated.
- Protective cover assures low torque and longevity.
- Available with stainless steel balls for additional corrosion resistance.