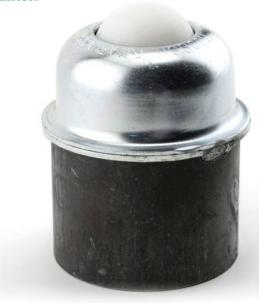

## **PBT** 1-1/2

Pipe-Mounted Ball Transfers

PBT 1-1/2

Additional ball materials available

NPBT 1-1/2

| Part Number     | Housing Mat. | Ball Material   | Load Cap. |
|-----------------|--------------|-----------------|-----------|
| PBT 1-1/2 CS    | Carbon Steel | Carbon Steel    | 250 lbs.  |
| NPBT 1-1/2 CS   | Carbon Steel | Nylon           | 250 lbs.  |
| PBT 1-1/2 CS/SS | Carbon Steel | Stainless Steel | 250 lbs.  |

## PIPE-MOUNTED

- Allows positioning on a 2" pipe pedestal in front of shears or press breaks.
- 1-1/2" Main ball rotates on 3/16" support balls.
- Ball transfer unit is welded to a standard carbon steel 2" pipe coupling.
- Ball support cup is hardened and plated.
- Protective cover assures low torque and longevity.
- Available with stainless steel balls for additional corrosion resistance.