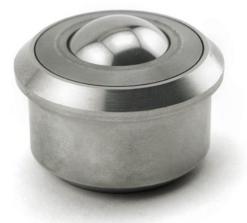

HDBTM 1-3/16

Heavy Duty Ball Transfers

## HDBTM 1-3/16 SS

## 750 LB. CAPACITY

- Metal cap for additional strength and durability.
- Integral flange at top allows unit to be dropped into 1-13/16" diameter hole.
- 1-3/16" Main ball rotates on 1/8" support balls.
- Carbon steel ball support cup is machined from solid steel and is hardened and plated.
- Retaining ring is solid metal.
- Available in stainless steel for additional corrosion resistance.