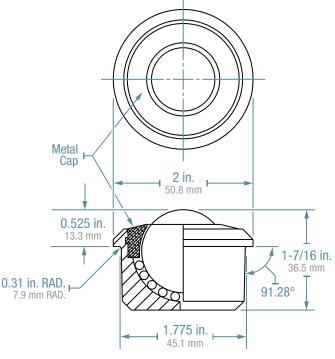

## 750 LB. CAPACITY

- Metal cap for additional strength and durability.
- Integral flange at top allows unit to be dropped into 1-13/16" diameter hole.
- 1-3/16" Main ball rotates on 1/8" support balls.
- Carbon steel ball support cup is machined from solid steel and is hardened and plated.
- Retaining ring is solid metal.
- Available in stainless steel for additional corrosion resistance.