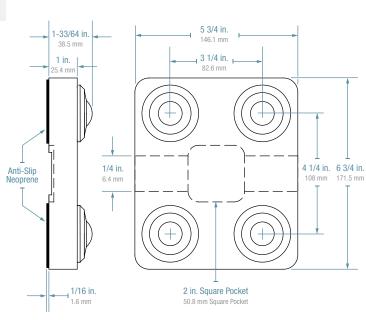

## **Hudson Hauler**

Additional ball materials available

| Part Number   | Housing Mat.              | Dimensions                     | Load Cap.  |
|---------------|---------------------------|--------------------------------|------------|
| Hudson Hauler | Anodized<br>6061 aluminum | 6 3/4 x 5 3/4 x<br>1 33/64 in. | 2,400 lbs. |

## **Features**

- 2400 LB load capacity per unit.
- Manufactured in the USA.
- Accommodates leg mounted or flat fixtures.
- Utilizes Hudson Bearings Heavy Duty Ball Transfers with stainless steel main and support balls.
- Neoprene surface.
- Plate made from anodized 6061 aluminum.