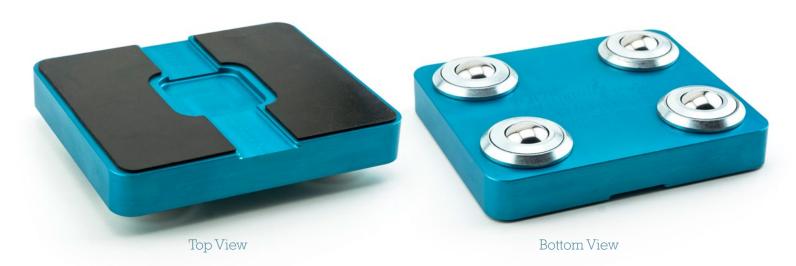

## **HEAVY LOAD DOLLY**

Simplify moving everything from heavy equipment to shelving units with the Hudson Hauler and the Hudson Super Mover. Their low profile design minimizes required lift while allowing for easy omni-directional movement.

## **Features**

- 2400 LB load capacity per unit.
- Manufactured in the USA.
- Accommodates leg mounted or flat fixtures.
- Utilizes Hudson Bearings Heavy Duty Ball Transfers with stainless steel main and support balls.
- Neoprene surface.
- Plate made from anodized 6061 aluminum.